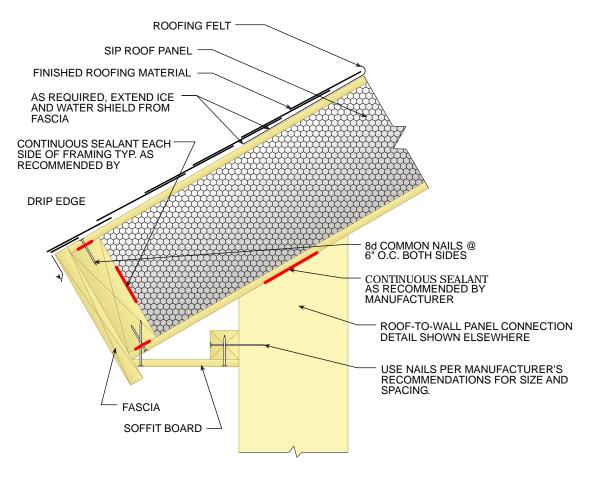

WALL PANEL CONNECTIONS

**CORNER WALL CONNECTION** 



### **FOUNDATION CONNECTIONS**

#### FOUNDATION CONNECTION DETAIL A



### **FOUNDATION CONNECTIONS**

#### FOUNDATION CONNECTION DETAIL B



### **FOUNDATION CONNECTIONS**

#### FOUNDATION CONNECTION DETAIL C



### **ROOF-TO-ROOF PANEL CONNECTIONS**

FOAM RIDGE CAP DETAIL



**ROOF-TO-ROOF PANEL CONNECTIONS** 

BEVELED SIP RIDGE DETAIL



### **ROOF-TO-WALL PANEL CONNECTIONS**

**BEVELED SIP WALL** 



### **ROOF-TO-WALL PANEL CONNECTIONS**

WEDGE INFILL PIECE



### **ROOF-TO-ROOF PANEL CONNECTIONS**

RIDGE DETAIL AT CANTILEVER (LIMIT 2' OVERHANG)



#### 2ND FLOOR CONNECTION DETAILS

HANGING FLOOR



#### 2ND FLOOR CONNECTION DETAILS

**RIM BOARD** 



**EAVES DETAIL A** 



EAVES DETAIL B



**EAVES DETAIL C** 



EAVES DETAIL D



**EAVES DETAIL E** 



WALL-TO-WALL VERTICAL PANEL CONNECTIONS

SURFACE SPLINE FOR VERTICAL SPLICE



#### DOOR AND WINDOW FRAMING



### WALL-TO-WALL VERTICAL PANEL CONNECTIONS

### DIMENSIONAL LUMBER SPLINE



### **ROOF-TO-ROOF PANEL CONNECTIONS**

**VALLEY DETAIL** 



WALL-TO-WALL VERTICAL PANEL CONNECTIONS

**BLOCK SPLINE**