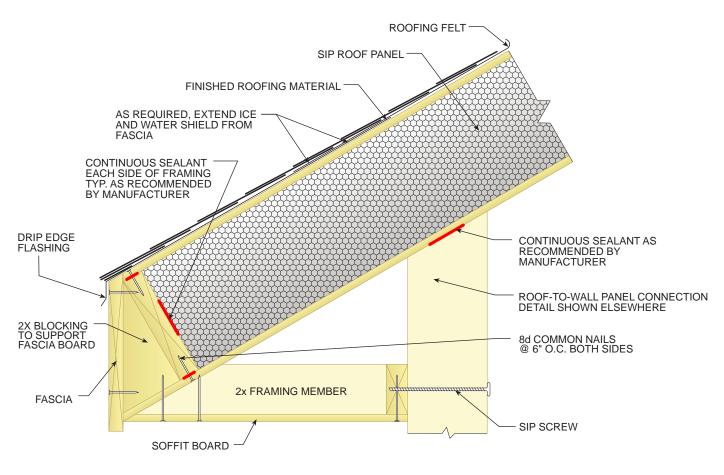

.com

An Approved Continuing Education Provider



WALL-TO-WALL PANEL CONNECTIONS

**CORNER WALL CONNECTION** 



### **FOUNDATION CONNECTIONS**

#### FOUNDATION CONNECTION DETAIL A



### **FOUNDATION CONNECTIONS**

#### FOUNDATION CONNECTION DETAIL B



### **FOUNDATION CONNECTIONS**

#### FOUNDATION CONNECTION DETAIL C



### **ROOF-TO-ROOF PANEL CONNECTIONS**

FOAM RIDGE CAP DETAIL



**ROOF-TO-ROOF PANEL CONNECTIONS** 

BEVELED SIP RIDGE DETAIL



### **ROOF-TO-WALL PANEL CONNECTIONS**

**BEVELED SIP WALL** 



### **ROOF-TO-WALL PANEL CONNECTIONS**

WEDGE INFILL PIECE



### **ROOF-TO-ROOF PANEL CONNECTIONS**

RIDGE DETAIL AT CANTILEVER (LIMIT 2' OVERHANG)



#### 2ND FLOOR CONNECTION DETAILS

HANGING FLOOR



#### 2ND FLOOR CONNECTION DETAILS

**RIM BOARD** 



**EAVES DETAIL A** 



EAVES DETAIL B



**EAVES DETAIL C** 



EAVES DETAIL D



**EAVES DETAIL E** 



WALL-TO-WALL VERTICAL PANEL CONNECTIONS

SURFACE SPLINE FOR VERTICAL SPLICE



#### DOOR AND WINDOW FRAMING



### WALL-TO-WALL VERTICAL PANEL CONNECTIONS

### DIMENSIONAL LUMBER SPLINE



### **ROOF-TO-ROOF PANEL CONNECTIONS**

**VALLEY DETAIL** 



WALL-TO-WALL VERTICAL PANEL CONNECTIONS

**BLOCK SPLINE**