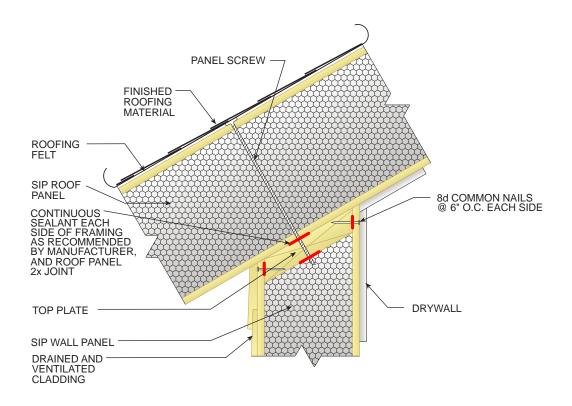

### PDHonline Course S242 (2 PDH)

### Introduction to Structural Insulated Panels (SIPs)

Instructor: Mike J. Nelson, P.E., S.E

2020

### **PDH Online | PDH Center**

5272 Meadow Estates Drive Fairfax, VA 22030-6658 Phone: 703-988-0088 www.PDHonline.com

An Approved Continuing Education Provider



WALL-TO-WALL PANEL CONNECTIONS

**CORNER WALL CONNECTION** 



### **FOUNDATION CONNECTIONS**

#### FOUNDATION CONNECTION DETAIL A



### **FOUNDATION CONNECTIONS**

#### FOUNDATION CONNECTION DETAIL B



### **FOUNDATION CONNECTIONS**

#### FOUNDATION CONNECTION DETAIL C



### **ROOF-TO-ROOF PANEL CONNECTIONS**

FOAM RIDGE CAP DETAIL



**ROOF-TO-ROOF PANEL CONNECTIONS** 

BEVELED SIP RIDGE DETAIL



### **ROOF-TO-WALL PANEL CONNECTIONS**

**BEVELED SIP WALL** 



### **ROOF-TO-WALL PANEL CONNECTIONS**

WEDGE INFILL PIECE



### **ROOF-TO-ROOF PANEL CONNECTIONS**

RIDGE DETAIL AT CANTILEVER (LIMIT 2' OVERHANG)



#### 2ND FLOOR CONNECTION DETAILS

HANGING FLOOR



#### 2ND FLOOR CONNECTION DETAILS

**RIM BOARD** 



**EAVES DETAIL A** 



EAVES DETAIL B



**EAVES DETAIL C** 



EAVES DETAIL D



**EAVES DETAIL E** 



WALL-TO-WALL VERTICAL PANEL CONNECTIONS

SURFACE SPLINE FOR VERTICAL SPLICE



#### DOOR AND WINDOW FRAMING



### WALL-TO-WALL VERTICAL PANEL CONNECTIONS

### DIMENSIONAL LUMBER SPLINE



### **ROOF-TO-ROOF PANEL CONNECTIONS**

**VALLEY DETAIL** 



WALL-TO-WALL VERTICAL PANEL CONNECTIONS

**BLOCK SPLINE**