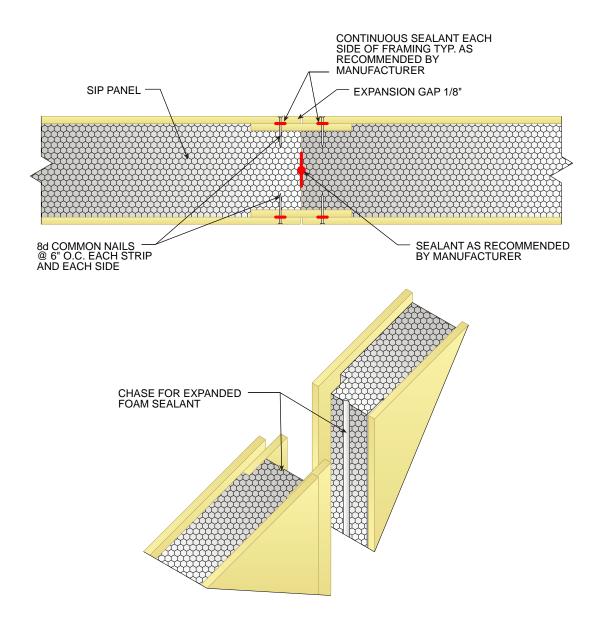

**CORNER WALL CONNECTION** 



### **FOUNDATION CONNECTIONS**

#### FOUNDATION CONNECTION DETAIL A



### **FOUNDATION CONNECTIONS**

#### FOUNDATION CONNECTION DETAIL B



### **FOUNDATION CONNECTIONS**

#### FOUNDATION CONNECTION DETAIL C



### **ROOF-TO-ROOF PANEL CONNECTIONS**

FOAM RIDGE CAP DETAIL



**ROOF-TO-ROOF PANEL CONNECTIONS** 

BEVELED SIP RIDGE DETAIL



### **ROOF-TO-WALL PANEL CONNECTIONS**

**BEVELED SIP WALL** 



### **ROOF-TO-WALL PANEL CONNECTIONS**

WEDGE INFILL PIECE



### **ROOF-TO-ROOF PANEL CONNECTIONS**

RIDGE DETAIL AT CANTILEVER (LIMIT 2' OVERHANG)



#### 2ND FLOOR CONNECTION DETAILS

HANGING FLOOR



#### 2ND FLOOR CONNECTION DETAILS

**RIM BOARD** 



**EAVES DETAIL A** 



EAVES DETAIL B



**EAVES DETAIL C** 



EAVES DETAIL D



**EAVES DETAIL E** 



WALL-TO-WALL VERTICAL PANEL CONNECTIONS

SURFACE SPLINE FOR VERTICAL SPLICE



#### DOOR AND WINDOW FRAMING



### WALL-TO-WALL VERTICAL PANEL CONNECTIONS

### DIMENSIONAL LUMBER SPLINE



### **ROOF-TO-ROOF PANEL CONNECTIONS**

**VALLEY DETAIL** 



WALL-TO-WALL VERTICAL PANEL CONNECTIONS

**BLOCK SPLINE**