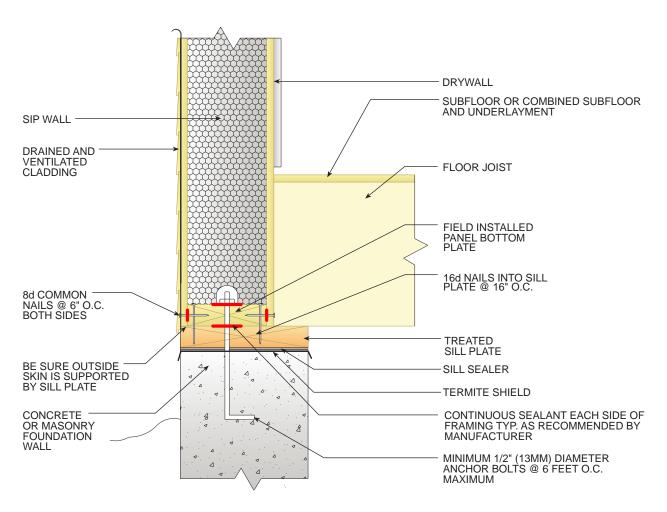

### PDHonline Course S242 (2 PDH)

### Introduction to Structural Insulated Panels (SIPs)

Instructor: Mike J. Nelson, P.E., S.E

2020

### **PDH Online | PDH Center**

5272 Meadow Estates Drive Fairfax, VA 22030-6658 Phone: 703-988-0088 www.PDHonline.com

An Approved Continuing Education Provider



WALL-TO-WALL PANEL CONNECTIONS

**CORNER WALL CONNECTION** 



### **FOUNDATION CONNECTIONS**

#### FOUNDATION CONNECTION DETAIL A



### **FOUNDATION CONNECTIONS**

#### FOUNDATION CONNECTION DETAIL B



### **FOUNDATION CONNECTIONS**

#### FOUNDATION CONNECTION DETAIL C



### **ROOF-TO-ROOF PANEL CONNECTIONS**

FOAM RIDGE CAP DETAIL



**ROOF-TO-ROOF PANEL CONNECTIONS** 

BEVELED SIP RIDGE DETAIL



### **ROOF-TO-WALL PANEL CONNECTIONS**

**BEVELED SIP WALL** 



### **ROOF-TO-WALL PANEL CONNECTIONS**

WEDGE INFILL PIECE



### **ROOF-TO-ROOF PANEL CONNECTIONS**

RIDGE DETAIL AT CANTILEVER (LIMIT 2' OVERHANG)



#### 2ND FLOOR CONNECTION DETAILS

HANGING FLOOR



#### 2ND FLOOR CONNECTION DETAILS

**RIM BOARD** 



**EAVES DETAIL A** 



EAVES DETAIL B



**EAVES DETAIL C** 



EAVES DETAIL D



**EAVES DETAIL E** 



WALL-TO-WALL VERTICAL PANEL