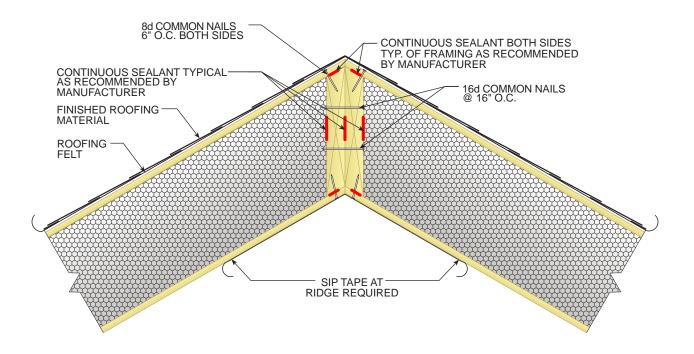

### **ROOF-TO-ROOF PANEL CONNECTIONS**

FOAM RIDGE CAP DETAIL

**ROOF-TO-ROOF PANEL CONNECTIONS** 

BEVELED SIP RIDGE DETAIL