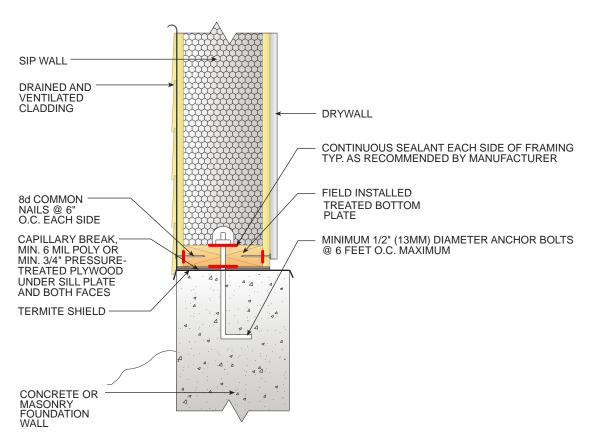

### PDHonline Course S242 (2 PDH)

### Introduction to Structural Insulated Panels (SIPs)

Instructor: Mike J. Nelson, P.E., S.E

2020

### **PDH Online | PDH Center**

5272 Meadow Estates Drive Fairfax, VA 22030-6658 Phone: 703-988-0088 www.PDHonline.com

An Approved Continuing Education Provider



WALL-TO-WALL PANEL CONNECTIONS

**CORNER WALL CONNECTION** 



### **FOUNDATION CONNECTIONS**

#### FOUNDATION CONNECTION DETAIL A



### **FOUNDATION CONNECTIONS**

#### FOUNDATION CONNECTION DETAIL B



### **FOUNDATION CONNECTIONS**

#### FOUNDATION CONNECTION DETAIL C



### **ROOF-TO-ROOF PANEL CONNECTIONS**

FOAM RIDGE CAP DETAIL



**ROOF-TO-ROOF PANEL CONNECTIONS** 

BEVELED SIP RIDGE DETAIL



### **ROOF-TO-WALL PANEL CONNECTIONS**

**BEVELED SIP WALL** 



### **ROOF-TO-WALL PANEL CONNECTIONS**

WEDGE INFILL PIECE



### **ROOF-TO-ROOF PANEL CONNECTIONS**

RIDGE DETAIL AT CANTILEVER (LIMIT 2' OVERHANG)



#### 2ND FLOOR CONNECTION DETAILS

HANGING FLOOR



#### 2ND FLOOR CONNECTION DETAILS

**RIM BOARD** 



**EAVES DETAIL A** 



EAVES DETAIL B



**EAVES DETAIL C** 



EAVES DETAIL D



**EAVES DETAIL E** 



WALL-TO-WALL VERTICAL PANEL CONNECTIONS

SURFACE SPLINE FOR VERTICAL SPLICE



#### DOOR AND WINDOW