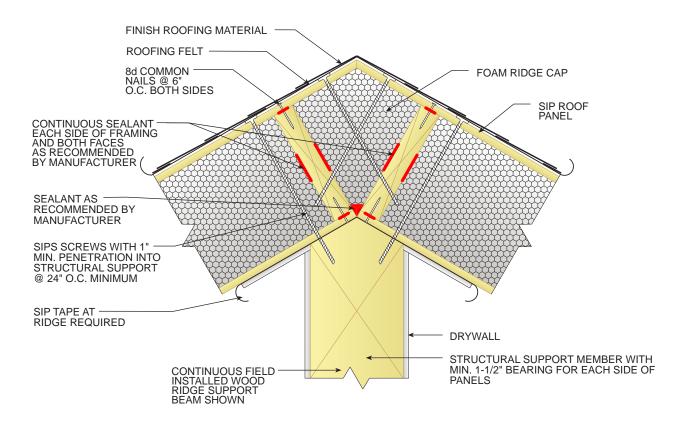

### **ROOF-TO-ROOF PANEL CONNECTIONS**

FOAM RIDGE CAP DETAIL

**ROOF-TO-ROOF PANEL CONNECTIONS** 

BEVELED SIP RIDGE DETAIL