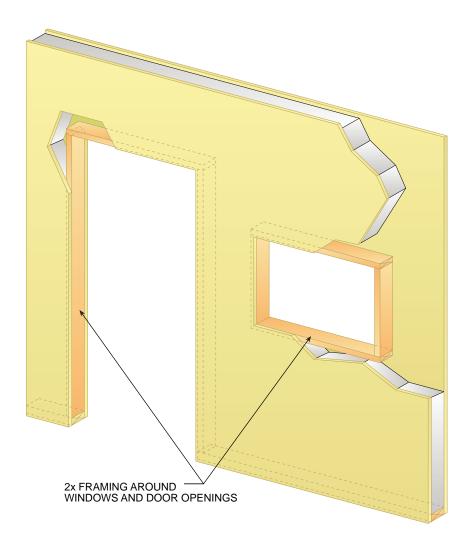

CONNECTION DETAIL A



### **FOUNDATION CONNECTIONS**

#### FOUNDATION CONNECTION DETAIL B



### **FOUNDATION CONNECTIONS**

#### FOUNDATION CONNECTION DETAIL C



### **ROOF-TO-ROOF PANEL CONNECTIONS**

FOAM RIDGE CAP DETAIL



**ROOF-TO-ROOF PANEL CONNECTIONS** 

BEVELED SIP RIDGE DETAIL



### **ROOF-TO-WALL PANEL CONNECTIONS**

**BEVELED SIP WALL** 



### **ROOF-TO-WALL PANEL CONNECTIONS**

WEDGE INFILL PIECE



### **ROOF-TO-ROOF PANEL CONNECTIONS**

RIDGE DETAIL AT CANTILEVER (LIMIT 2' OVERHANG)



#### 2ND FLOOR CONNECTION DETAILS

HANGING FLOOR



#### 2ND FLOOR CONNECTION DETAILS

**RIM BOARD** 



**EAVES DETAIL A** 



EAVES DETAIL B



**EAVES DETAIL C** 



EAVES DETAIL D



**EAVES DETAIL E** 



WALL-TO-WALL VERTICAL PANEL CONNECTIONS

SURFACE SPLINE FOR VERTICAL SPLICE



#### DOOR AND WINDOW FRAMING



### WALL-TO-WALL VERTICAL PANEL CONNECTIONS

### DIMENSIONAL LUMBER SPLINE



### **ROOF-TO-ROOF PANEL CONNECTIONS**

**VALLEY DETAIL** 



WALL-TO-WALL VERTICAL PANEL CONNECTIONS

**BLOCK SPLINE**