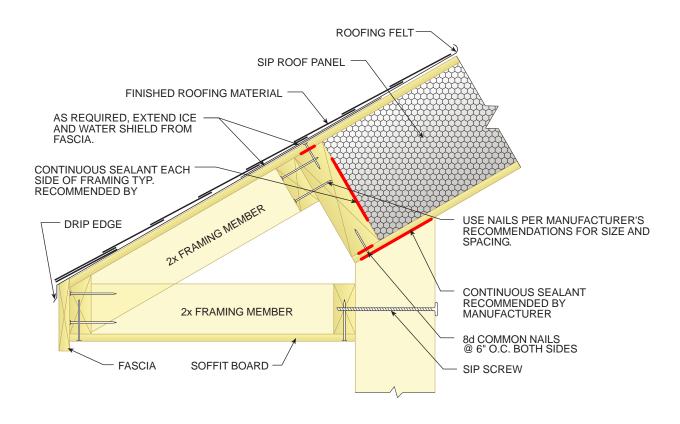

Continuing Education Provider



WALL-TO-WALL PANEL CONNECTIONS

**CORNER WALL CONNECTION** 



### **FOUNDATION CONNECTIONS**

#### FOUNDATION CONNECTION DETAIL A



### **FOUNDATION CONNECTIONS**

#### FOUNDATION CONNECTION DETAIL B



### **FOUNDATION CONNECTIONS**

#### FOUNDATION CONNECTION DETAIL C



### **ROOF-TO-ROOF PANEL CONNECTIONS**

FOAM RIDGE CAP DETAIL



**ROOF-TO-ROOF PANEL CONNECTIONS** 

BEVELED SIP RIDGE DETAIL



### **ROOF-TO-WALL PANEL CONNECTIONS**

**BEVELED SIP WALL** 



### **ROOF-TO-WALL PANEL CONNECTIONS**

WEDGE INFILL PIECE



### **ROOF-TO-ROOF PANEL CONNECTIONS**

RIDGE DETAIL AT CANTILEVER (LIMIT 2' OVERHANG)



#### 2ND FLOOR CONNECTION DETAILS

HANGING FLOOR



#### 2ND FLOOR CONNECTION DETAILS

**RIM BOARD** 



**EAVES DETAIL A** 



EAVES DETAIL B



**EAVES DETAIL C** 



EAVES DETAIL D



**EAVES DETAIL E** 



WALL-TO-WALL VERTICAL PANEL CONNECTIONS

SURFACE SPLINE FOR VERTICAL SPLICE



#### DOOR AND WINDOW FRAMING



### WALL-TO-WALL VERTICAL PANEL CONNECTIONS

### DIMENSIONAL LUMBER SPLINE



### **ROOF-TO-ROOF PANEL CONNECTIONS**

**VALLEY DETAIL** 



WALL-TO-WALL VERTICAL PANEL CONNECTIONS

**BLOCK SPLINE**