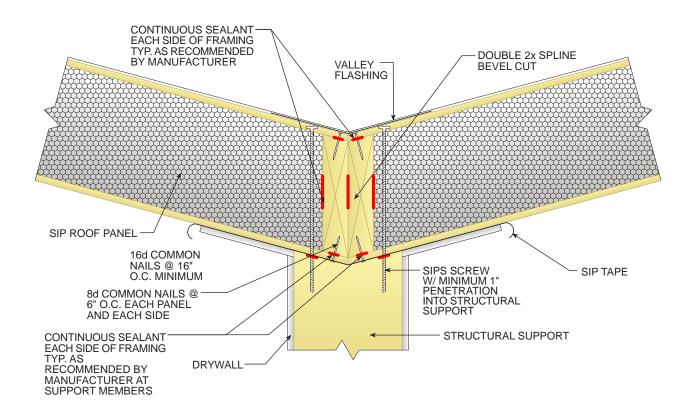

### **ROOF-TO-ROOF PANEL CONNECTIONS**

**VALLEY DETAIL** 

WALL-TO-WALL VERTICAL PANEL CONNECTIONS

**BLOCK SPLINE**