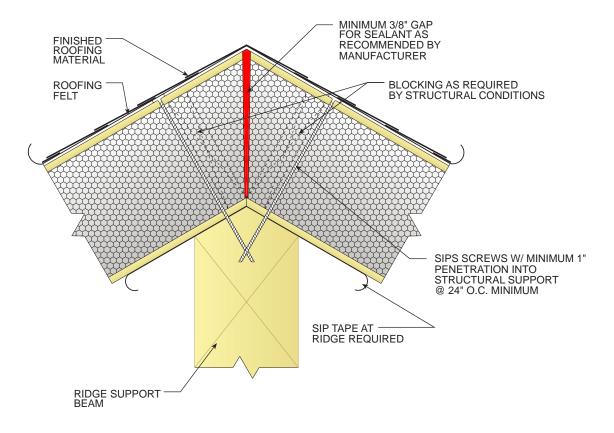

### **ROOF-TO-ROOF PANEL CONNECTIONS**

FOAM RIDGE CAP DETAIL

**ROOF-TO-ROOF PANEL CONNECTIONS** 

BEVELED SIP RIDGE DETAIL